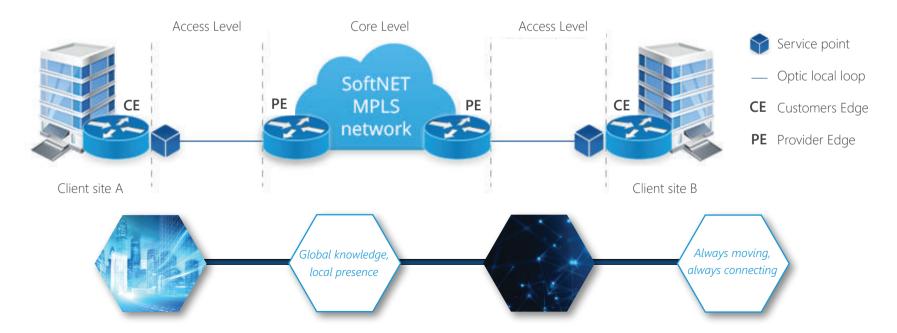

#### **IP-MPLS**

IP/MPLS (IP multi-protocol label switching) is a carrier and enterprise technology that enables very fast switching of data. The beauty of IP/MPLS is that companies can extend a LAN across vast distances therby connecting remote offices as if they were conjoined.

#### **MPLS**

Multiprotocol Label Switching (MPLS) enables Enterprises and Service Providers to build intelligent networks that deliver a wide variety of advanced, value-added services over a single infrastructure.