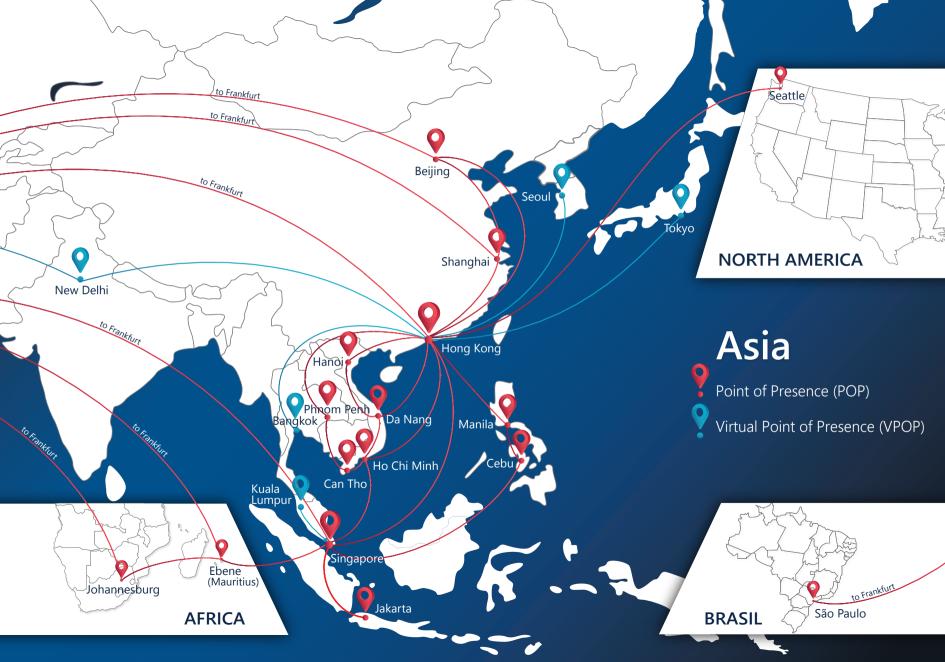

# **High Performance Network**

SoftNET Global Network focuses on low latency worldwide connectivity through our own operated POPs in Asia (China, Hong Kong, Singapore, Indonesia, Philippines, Vietnam, Cambodia) and Europe (Germany, Austria, Netherlands, Slovenia, Croatia, Serbia, Bosnia and Herzegovina, Bulgaria, Romania, Macedonia, Montenegro, Russia).

Our POPs are also located in Middle East (Dubai), Africa (Johannesburg and Mauritius), North America (Seattle) and Brasil (Sao Paulo).

SoftNET is present at major Internet hubs in Asia and Europe where we can interconnect with other carriers. These hubs include Hong Kong (HKIX), Singapore (SGIX), Frankfurt (DE-CIX) and Vienna (VIX).