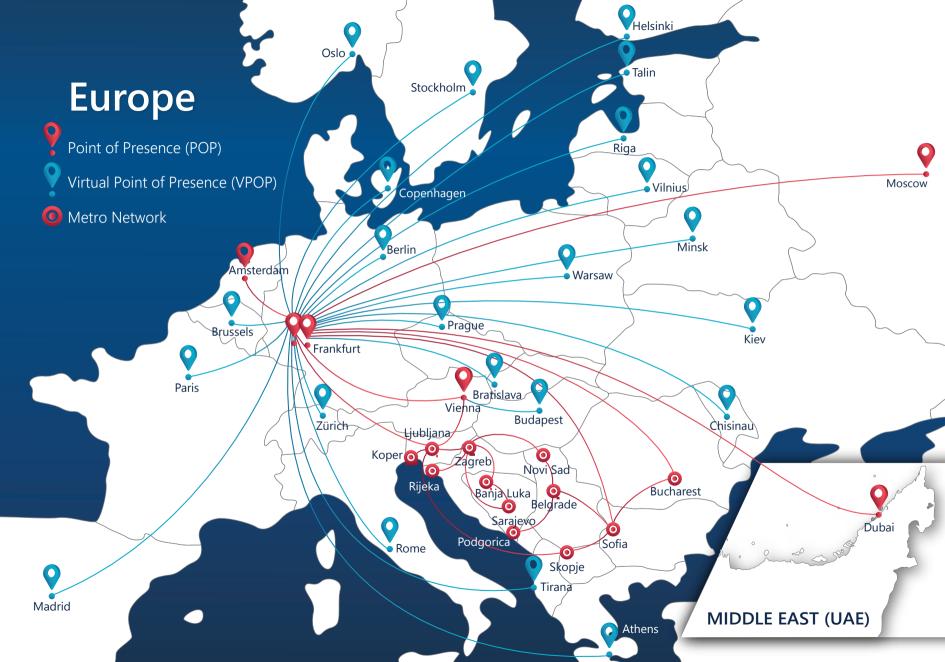

# **High Performance Network**

SoftNET Global Network focuses on low latency worldwide connectivity through our own operated POPs in Asia (China, Hong Kong, Singapore, Indonesia, Philippines, Vietnam, Cambodia) and Europe (Germany, Austria, Netherlands, Slovenia, Croatia, Serbia, Bosnia and Herzegovina, Bulgaria, Romania, Macedonia, Montenegro, Russia).

Our POPs are also located in Middle East (Dubai), Africa (Johannesburg and Mauritius), North America (Seattle) and Brasil (Sao Paulo).

SoftNET is present at major Internet hubs in Asia and Europe where we can interconnect with other carriers. These hubs include Hong Kong (HKIX), Singapore (SGIX), Frankfurt (DE-CIX) and Vienna (VIX).